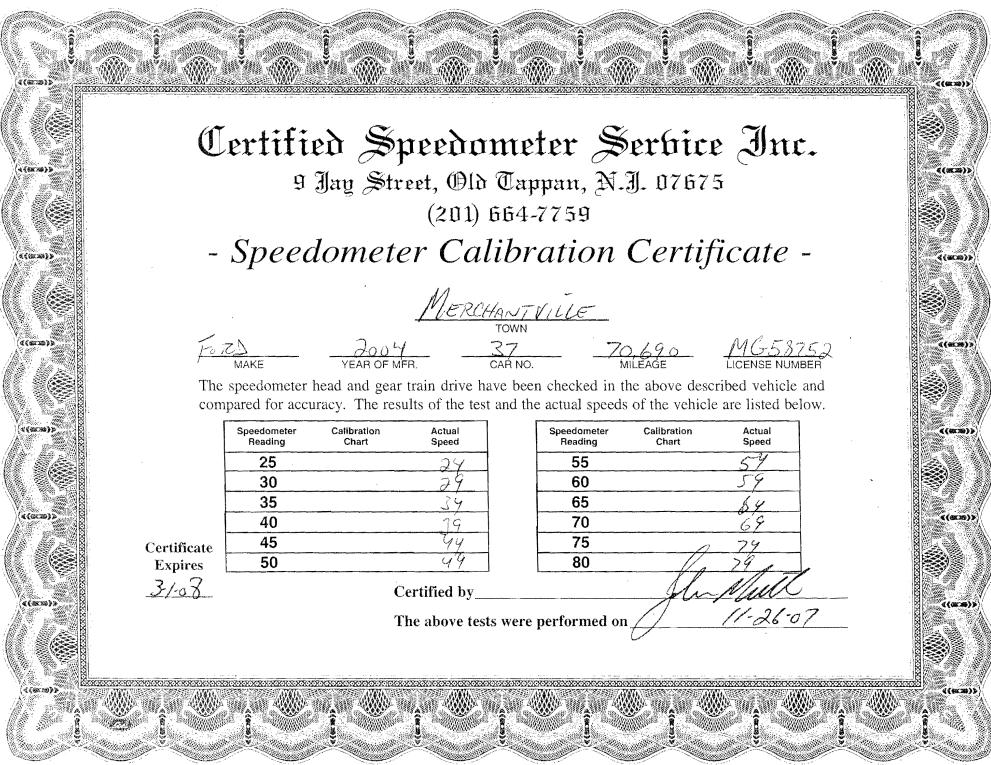

|    | U           | ertified        | Speedo                                                                                                          | meter          | Serbi              | ice Inc     |     |
|----|-------------|-----------------|-----------------------------------------------------------------------------------------------------------------|----------------|--------------------|-------------|-----|
| »» |             | 9 Ja            | y Street, Old                                                                                                   | r Tappan       | r, N.J. 071        | 675         |     |
|    |             |                 | (201)                                                                                                           | 664-775        | g                  |             |     |
|    | _           | Speedo          | meter Ca                                                                                                        | librati        | on Cer             | tificate    | -   |
|    | ·           | Specce          |                                                                                                                 | u cr arr       |                    | lijieule    |     |
|    | · · ·       |                 | MERCH                                                                                                           | TOWN           | ina,<br>set        |             |     |
|    | T           | 625             | 2004                                                                                                            | TOWN           | 20 202             | MG58        | 757 |
|    | -/          | MAKE            | YEAR OF MFR.                                                                                                    | CAR NO.        | MILEAGE            | LICENSE NUM | BER |
|    |             |                 | l and gear train drive l<br>y. The results of the te                                                            |                |                    |             |     |
|    |             | Speedometer Ca  | alibration Actual                                                                                               | Speed          | dometer Calibratio | en Actual   |     |
|    |             | Reading<br>25   | Chart Speed                                                                                                     |                | ading Chart        | Speed .     |     |
|    |             | 30              | 29                                                                                                              |                | 60                 | 59          |     |
|    |             | <u>35</u><br>40 | <u> </u>                                                                                                        |                | 65<br>70           | <u> </u>    |     |
|    | Certificate | 40              |                                                                                                                 |                | 75                 | 74          |     |
|    | Expires     | 50              | 49                                                                                                              |                | 80                 | 7.9         |     |
|    |             |                 | Contified by                                                                                                    | •              |                    | Mut         |     |
|    | 3-1-09      |                 | Certified by_                                                                                                   |                |                    |             |     |
|    | 3-1-09      |                 | A CONTRACT OF | sts were perfo | rmed on            | 11-17-08    |     |

Certified Speedometer Service Inc. 9 Jay Street, Old Tappan, N.J. 07675 (201) 664-7759

- Speedometer Calibration Certificate -

The speedometer head and gear train drive have been checked in the above described vehicle and compared for accuracy. The results of the test and the actual speeds of the vehicle are listed below.

|             | Speedometer<br>Reading | Calibration<br>Chart | Actual<br>Speed |
|-------------|------------------------|----------------------|-----------------|
|             | 25                     |                      | 24              |
|             | 30                     |                      | 29              |
|             | 35                     |                      | 34              |
|             | 40                     |                      | 39              |
| Certificate | 45                     |                      | 44              |
| Expires     | 50                     |                      | 49              |
| 9-1-08      |                        |                      | Certified by    |

Speedometer Calibration Actual Reading Chart Speed 55 60 65 70 75 80 -19-08 The above tests were performed on,

© 1998 GOES 34625 All Biohts Reserved

( ( ( ( ( ( ))))

S. 6 435 380 3

((aca))

*d é 120* mili h k